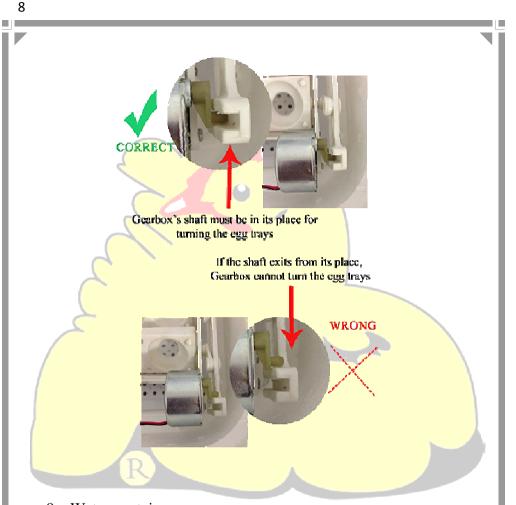

Note: turning operation of the eggs cannot be seen easily .To make sure that the gearbox works, put your hand on it and you must feel its shake and warmth.

The machine has 3 shelves and each shelf has a separate gearbox.

The red light of the white signals means that they are working.

ne.com

Connect the gearboxes to the specified places and make sure the gearboxes wires are completely fixed in the signals.

WW.C

9- Water container: It is washable and you can change it easily.