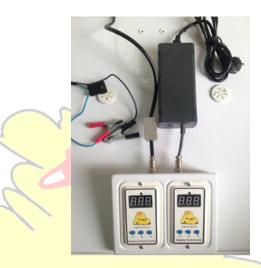

Introduction of machine parts:

1- Body: it is made of PVC with 3 cm thickness insulation layer.

2- Controllers: A digital thermo controller with the precision of a tenth of a degree

One digital humidity controllers with the precision of 1%.

| 886 | 886 |
|-----|-----|
|     |     |
|     |     |
|     |     |
|     |     |
|     | X   |
| ĸ   |     |

While the inside temperature is lower than adjusted value, the thermostat's green light is on and when the temperature reaches to the adjusted value, the green light off.