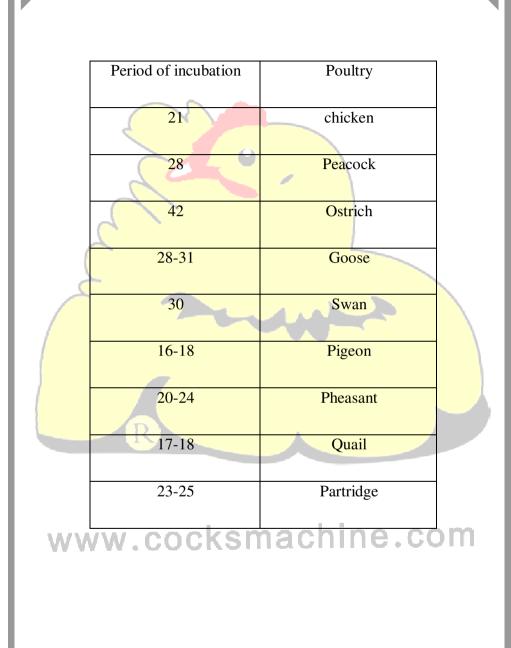

ortant notes.

www.cocksmachine.com

Hatching operation:

- Remove the trays from the machine.
- Put the eggs in the glass baskets.
- Pour water in the water container to make sure that there is no need to open machine door during rest of days.

Note: Operation of transferring eggs must be done in a warm room to prevent any shock.

Close the machine door and do not open it during the 3 last days.

It suggested to open the door on the  $2^{nd}$  and  $4^{th}$  days, then take the chicks out, because with each opening and closing the door some chicks could die.

The hatching of all chicks may extend to the 25<sup>th</sup> day.

After each period and before starting new period, make sure that all inlets in the front of the fan and on the top of the machine are open.

## www.cocksmachine.com



www.cocksmachine.com