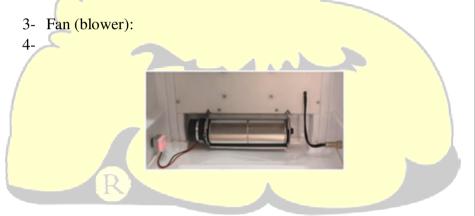

Note: the machine is adjusted in the factory. Do not change the setting.

Note: the machine's fan must work all the time. check the fan daily and make sure that it works properly.

After each period clean the fan carefully. Chine.com