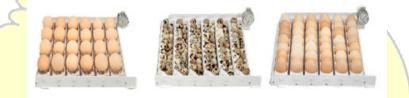

- 7- Egg Candler: doing egg candling on the 7<sup>th</sup> and 14<sup>th</sup> nights.
- 8- Tray: this machine has 3 kinds of trays for all kind of bird eggs.
  You can watch the method of changing trays on the video.